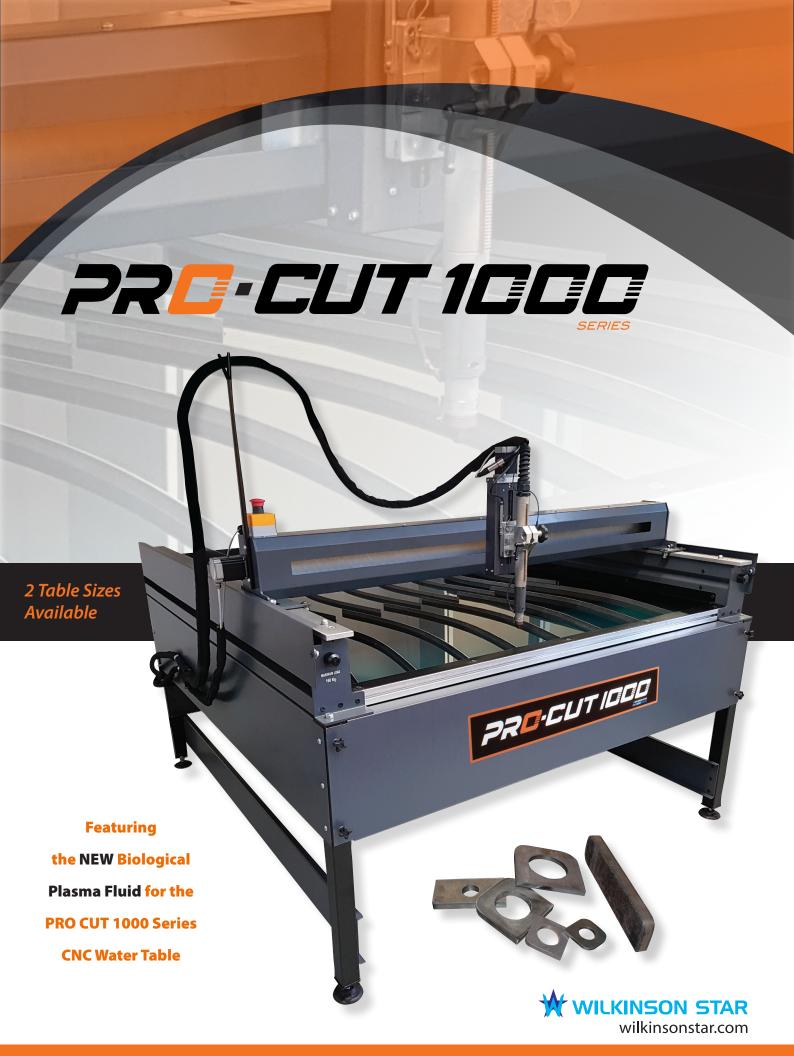

## PRO-CUT 1000 Biologicut Water Table with Manual Torch Height Control

A CNC cutting table designed to meet the needs of the smaller company that cannot justify the expense of a large cutting table or who are restricted with space.

#### Package Includes:

2 Axis cutting table
Manual height plasma torch holder
'No collision' torch system
6m TM125 Plasma machine torch
Biologicut water bed
Control unit & cables
Laptop (15.6" 8 GB Ram)
Laptop stand
Pre-installed software

#### **Table Size Options:**

1m x 1m 1.25m x 1.25m

### Key Features and Technical Data

- 2 table sizes available:
  - 1m x 1m
  - 1.25m x 1.25m
- Water table featuring Biologicut fluid
- Supplied with or without automatic torch height control
  - 230volt, 50/60Hz single phase power supply
- 230v or 415v Plasma power source options available with a cut capacity of up to 25mm
  - Cutting speeds up to 6000m/min
  - Cutting table features the 'collision stop' torch system
  - Electronic control unit for both the manual & automatic torch height control options
    - Stepper Motor Drives
    - Import design files including DXF files
    - Each system assembled and fully tested prior to delivery
  - Intuitive software in 6 languages allows user to quickly and easily create design files even with limited experience and then move directly to the cutting phase in the minimum of time