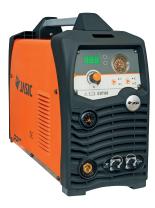

For optimum cutting performance, we have partnered the Pro-Cut Table with the Jasic Inverter Plasma Cutting Machines. We offer a choice of 3 Jasic Plasma cutters with a table cutting capacity of up to 20mm to ensure you get the right Plasma machine to suit your needs. With proven reliability, performance and backed up by a 5 year warranty we guarantee peace of mind cutting.

**Jasic Plasma Cut 60** 

**Jasic Plasma Cut 80** 

- Latest IGBT Plasma Cutting Inverter
- · Lightweight, portable robust design
  - PFC energy saving inverter (Cut 45)
- Variable cutting control with smooth precise cutting
  - 6m hand torch with Euro connection\*
    - Non HF ignition
  - Soft touch panel & LED display (Cut 60 & 80)
    - Simple operation
    - 5 year warranty

Package Includes: Power Source • Plasma Torch • Earth Return Lead • Operating Instructions

| Power<br>Source   | Input<br>Voltage | Current<br>Range | Maximum<br>Pierce Cut | Duty<br>Cycle | leff  | Rated kVA<br>input | Weight (kg)<br>Size (LxWxH) mm |
|-------------------|------------------|------------------|-----------------------|---------------|-------|--------------------|--------------------------------|
| Plasma Cut 45 PFC | 230V             | 20 – 45A         | 6mm                   | 45A @ 35%     | 20A   | 7.8 kVA            | 9 Kg<br>439 x 165 x 328        |
| Plasma Cut 60     | 415V             | 20 – 60A         | 16mm                  | 60A @ 40%     | 9.5A  | 10.8 kVA           | 14 Kg<br>555 x 210 x 415       |
| Plasma Cut 80     | 415V             | 20 – 80A         | 20mm                  | 80A @ 40%     | 12.6A | 15.8 kVA           | 15 Kg<br>555 x 210 x 415       |