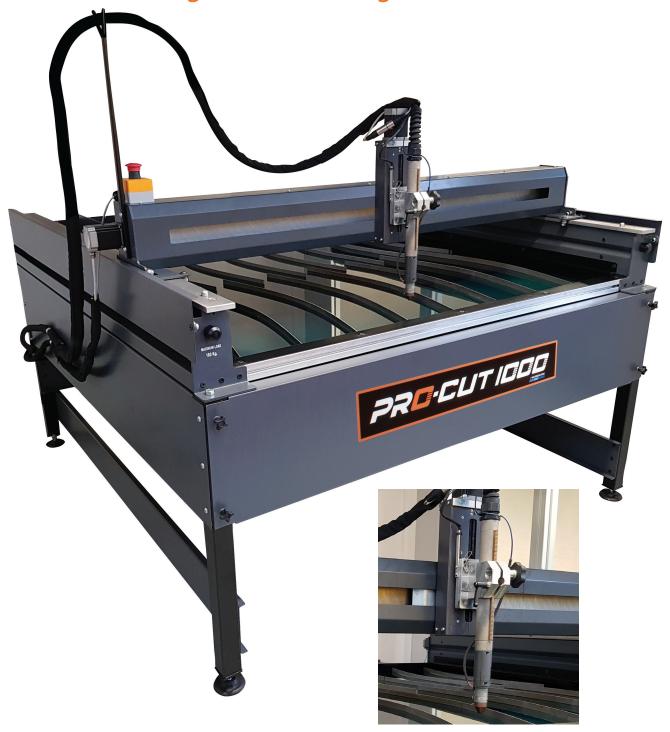

## PRO-CUT 1000 Biologicut Water Table with Manual Torch Height Control

A CNC cutting table designed to meet the needs of the smaller company that cannot justify the expense of a large cutting table or who are restricted with space.

#### Package Includes:

2 Axis cutting table
Manual height plasma torch holder
'No collision' torch system
6m TM125 Plasma machine torch
Biologicut water bed
Control unit & cables
Laptop (15.6" 8 GB Ram)
Laptop stand
Pre-installed software

#### **Table Size Options:**

1m x 1m 1.25m x 1.25m

### Key Features and Technical Data

- 2 table sizes available:
  - 1m x 1m
  - 1.25m x 1.25m
- Water table featuring Biologicut fluid
- Supplied with or without automatic torch height control
  - 230volt, 50/60Hz single phase power supply
- 230v or 415v Plasma power source options available with a cut capacity of up to 25mm
  - Cutting speeds up to 6000m/min
  - Cutting table features the 'collision stop' torch system
  - Electronic control unit for both the manual & automatic torch height control options
    - Stepper Motor Drives
    - Import design files including DXF files
    - Each system assembled and fully tested prior to delivery
  - Intuitive software in 6 languages allows user to quickly and easily create design files even with limited experience and then move directly to the cutting phase in the minimum of time