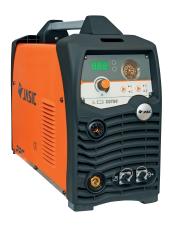

For optimum cutting performance, we have partnered the Pro-Cut Table with the Jasic Inverter Plasma Cutting Machines. We offer a choice of 3 Jasic Plasma cutters with a table cutting capacity of up to 20mm to ensure you get the right Plasma machine to suit your needs. With proven reliability, performance and backed up by a 5 year warranty we guarantee peace of mind cutting.

**Jasic Plasma Cut 60** 

**Jasic Plasma Cut 80** 

- Latest IGBT Plasma Cutting Inverter
- · Lightweight, portable robust design
  - PFC energy saving inverter (Cut 45)
- Variable cutting control with smooth precise cutting
  - 6m hand torch with Euro connection\*
    - Non HF ignition
  - Soft touch panel & LED display (Cut 60 & 80)
    - Simple operation
    - 5 year warranty

Package Includes: Power Source • Plasma Torch • Earth Return Lead • Operating Instructions

| Power<br>Source   | Input<br>Voltage | Current<br>Range | Maximum<br>Pierce Cut | Duty<br>Cycle | leff  | Rated kVA<br>input | Weight (kg)<br>Size (LxWxH) mm |
|-------------------|------------------|------------------|-----------------------|---------------|-------|--------------------|--------------------------------|
| Plasma Cut 45 PFC | 230V             | 20 – 45A         | 6mm                   | 45A @ 35%     | 20A   | 7.8 kVA            | 9 Kg<br>439 x 165 x 328        |
| Plasma Cut 60     | 415V             | 20 – 60A         | 16mm                  | 60A @ 40%     | 9.5A  | 10.8 kVA           | 14 Kg<br>555 x 210 x 415       |
| Plasma Cut 80     | 415V             | 20 – 80A         | 20mm                  | 80A @ 40%     | 12.6A | 15.8 kVA           | 15 Kg<br>555 x 210 x 415       |