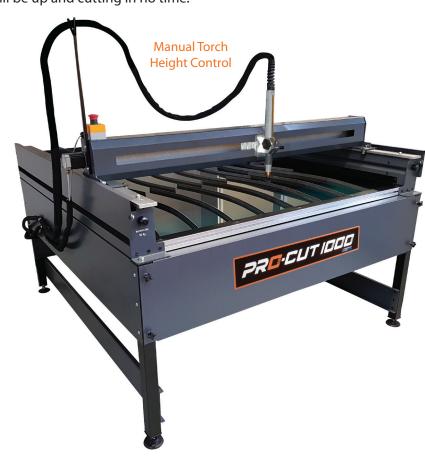

## PRO-CUT 1000 Biologicut Water Table with Manual Torch Height Control

A CNC cutting table designed to meet the needs of the smaller company that cannot justify the expense of a large cutting table or who are restricted with space.

#### Package Includes:

2 Axis cutting table
Manual height plasma torch holder
'No collision' torch system
6m TM125 Plasma machine torch
Biologicut water bed
Control unit & cables
Laptop (15.6" 8 GB Ram)
Laptop stand
Pre-installed software

#### AT-70001V

1m x 1m Plasma Cutting Table
Manual Torch Height Control
Biologicut Water Table
15.6" Laptop & CNC Box c/w Cables
Laptop Stand
Spacer Point - Kit of 8
Fireproof Sheets - Kit of 3
Biologicut 1 x 5 Litre
Plasma Machine Torch TM125 6m c/w Rack