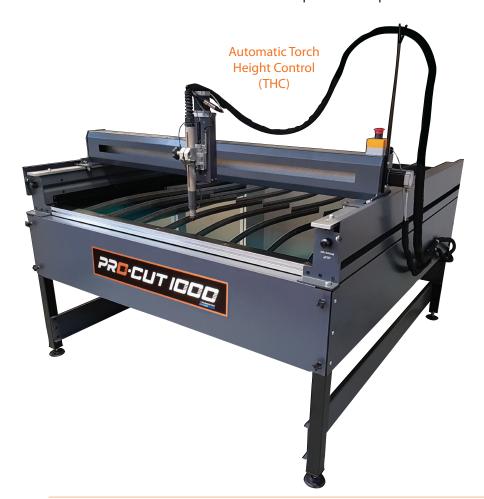

## PRO-CUT 1000 Biologicut Water Table with Automatic Torch Height Control (THC)

Our Torch Height Control system adjusts the torch height thousands of times per second to maintain a precise distance between the plasma torch tip and material being cut, ensuring on thinner material which are warped you will still experience smooth edges, sharp detail and precision cuts.

#### **Package Includes:**

3 Axis cutting table
Automatic torch height control
'No collision' torch system
6m TM125 Plasma machine torch
Biologicut water bed
Control unit & cables
Laptop (15.6" 8 GB Ram)
Laptop stand
Pre-installed software

#### AT-70001VHC

1m x 1m Plasma Cutting Table
Automatic Torch Height Control
Biologicut Water Table
15.6" Laptop & THC CNC Box c/w Cables
Laptop Stand
Spacer Point - Kit of 8
Fireproof Sheets - Kit of 3
Biologicut 1 x 5 Litre
6m Plasma Machine Torch TM125 c/w Rack

#### AT-70030VHC

1.25m x 1.25m Plasma Cutting Table
Automatic Torch Height Control
Biologicut Water Table
15.6" Laptop & THC CNC Box c/w Cables
Laptop Stand
Spacer Point - Kit of 8
Fireproof Sheets - Kit of 3
Biologicut 1 x 5 Litre
6m Plasma Machine Torch TM125 c/w Rack