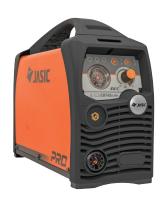

For optimum cutting performance, we have partnered the Pro-Cut Table with the Jasic Inverter Plasma Cutting Machines. We offer a choice of 3 Jasic Plasma cutters with a table cutting capacity of up to 20mm to ensure you get the right Plasma machine to suit your needs. With proven reliability, performance and backed up by a 5 year warranty we guarantee peace of mind cutting.

**Jasic Plasma Cut 60** 

**Jasic Plasma Cut 80** 

- Latest IGBT Plasma Cutting Inverter
- · Lightweight, portable robust design
  - PFC energy saving inverter (Cut 45)
- Variable cutting control with smooth precise cutting
  - 6m hand torch with Euro connection\*
    - Non HF ignition
  - Soft touch panel & LED display (Cut 60 & 80)
    - Simple operation
    - 5 year warranty

Package Includes: Power Source • Plasma Torch • Earth Return Lead • Operating Instructions

| Power<br>Source   | Input<br>Voltage | Current<br>Range | Maximum<br>Pierce Cut | Duty<br>Cycle | leff  | Rated kVA<br>input | Weight (kg)<br>Size (LxWxH) mm |
|-------------------|------------------|------------------|-----------------------|---------------|-------|--------------------|--------------------------------|
| Plasma Cut 45 PFC | 230V             | 20 – 45A         | 6mm                   | 45A @ 35%     | 20A   | 7.8 kVA            | 9 Kg<br>439 x 165 x 328        |
| Plasma Cut 60     | 415V             | 20 – 60A         | 16mm                  | 60A @ 40%     | 9.5A  | 10.8 kVA           | 14 Kg<br>555 x 210 x 415       |
| Plasma Cut 80     | 415V             | 20 – 80A         | 20mm                  | 80A @ 40%     | 12.6A | 15.8 kVA           | 15 Kg<br>555 x 210 x 415       |