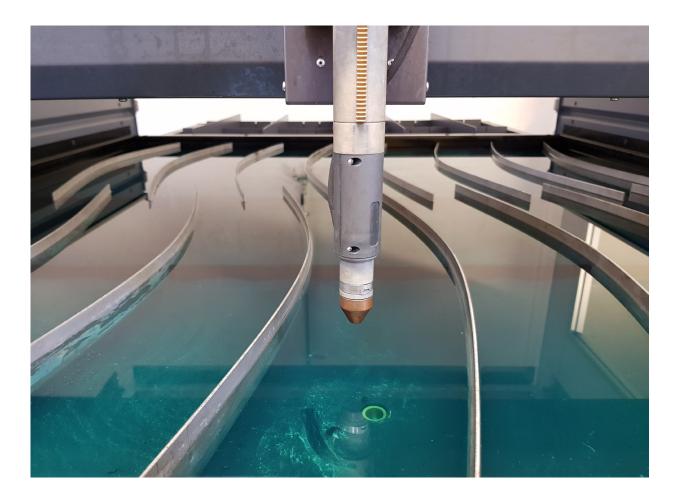

## Biologicut - A Plasma Fluid for CNC Water Tables

# Pro-Cut 100 Series Water Table when used with Biologicut

- · Greatly reduces the need for an air extraction hood
- Catches 98% of fumes and absorbs the majority of sparks
- Biologicut is an environmentally friendly fluid that is designed to be used in CNC Plasma water tables
- Prevents hot spotting, bacteria and foaming
- Biologicut is a safe, non toxic liquid that prevents growth of aerobic & anaerobic bacteria
- Biologicut is added to water at a ratio of 20:1, meaning that for 20L of water you require 1L of Biologicut
- Biologicut does not evaporate although water does, so only water needs to be added to maintain the 20:1 ratio