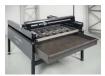

## PRO-CUT 1000 Biologicut Water Table with Manual Torch Height Control

A CNC cutting table designed to meet the needs of the smaller company that cannot justify the expense of a large cutting table or who are restricted with space.

These tables are the perfect solution to produce in-house batch cutting or bespoke parts.

Creating or import drawings with the installed software is easy and with the included operator training you will be up and cutting in no time.

#### Package Includes:

2 Axis cutting table
Manual height plasma torch holder
'No collision' torch system
6m TM125 Plasma machine torch
Biologicut water bed
Control unit & cables
Laptop (15.6" 8 GB Ram)
Laptop stand
Pre-installed software