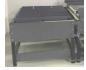

## PRO-CUT 1000 Biologicut Water Table with Automatic Torch Height Control (THC)

Our Torch Height Control system adjusts the torch height thousands of times per second to maintain a precise distance between the plasma torch tip and material being cut, ensuring on thinner material which are warped you will still experience smooth edges, sharp detail and precision cuts.

#### **Package Includes:**

3 Axis cutting table
Automatic torch height control
'No collision' torch system
6m TM125 Plasma machine torch
Biologicut water bed
Control unit & cables
Laptop (15.6" 8 GB Ram)
Laptop stand
Pre-installed software